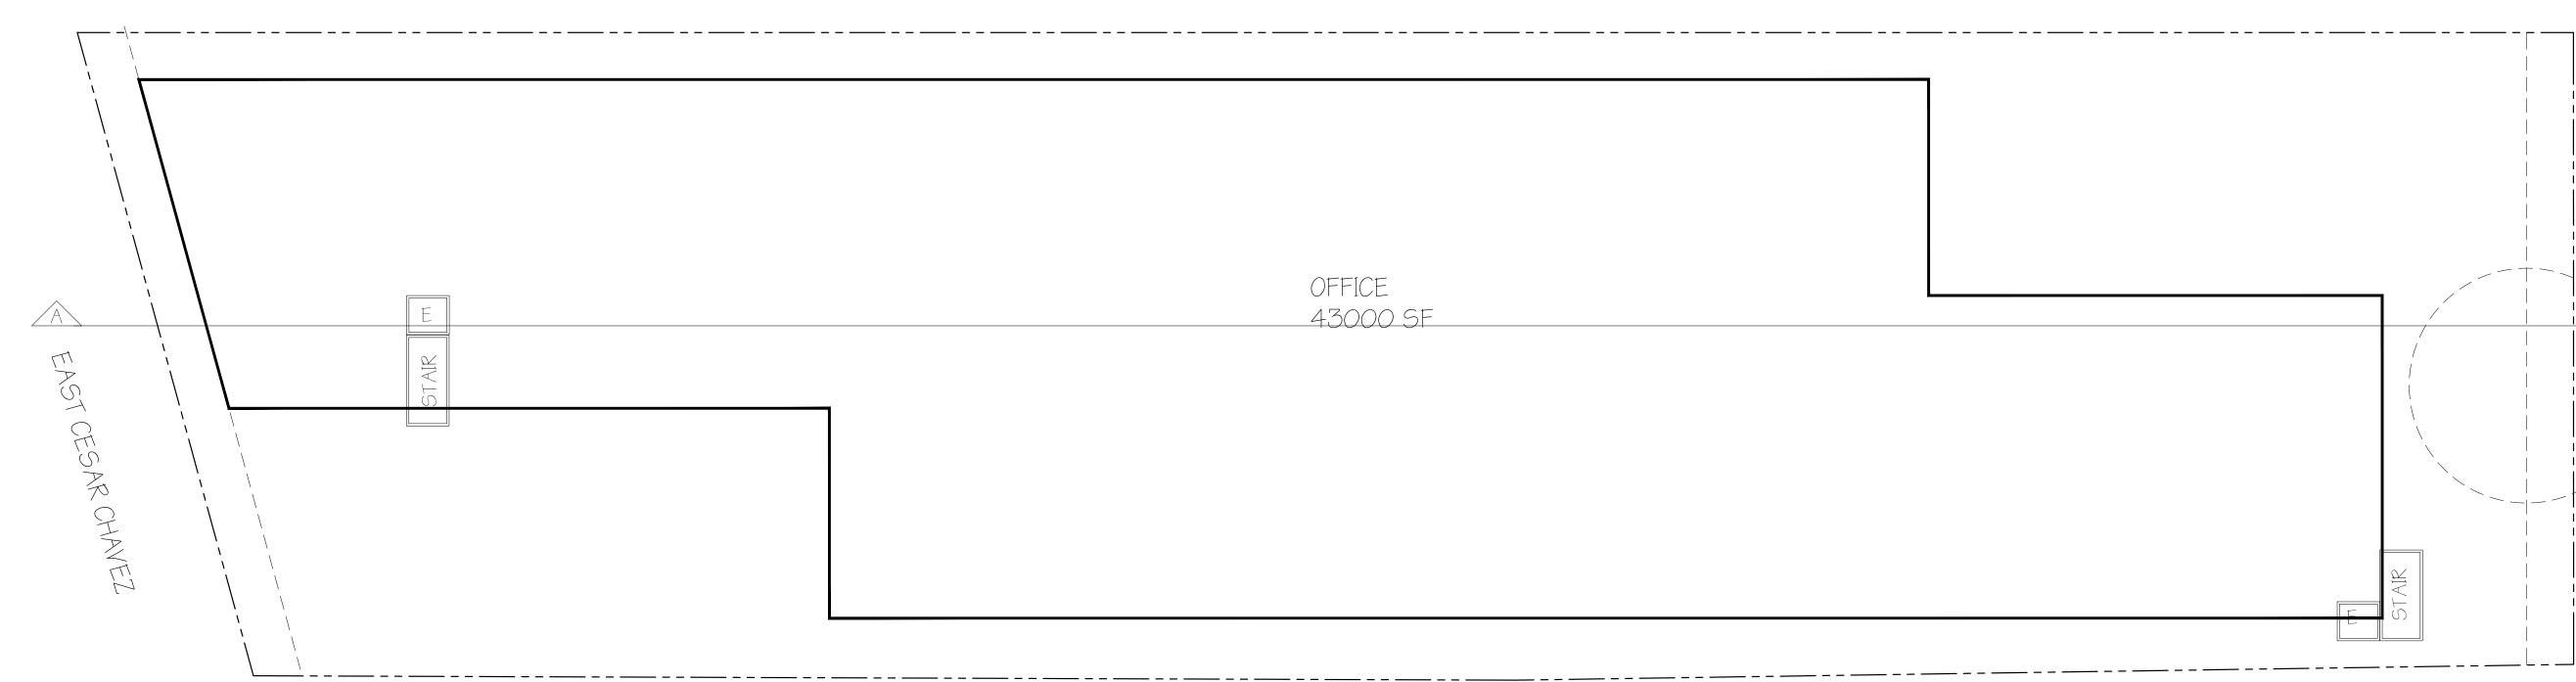

## **60' HEIGHT LIMIT 4822 EAST CESAR CHAVEZ** AUSTIN, TX

| OFFICE             |  |  |
|--------------------|--|--|
| OFFICE<br>43000 SF |  |  |
|                    |  |  |

| PARKING | RAMP | UNDER DECK |  |
|---------|------|------------|--|
|         |      |            |  |