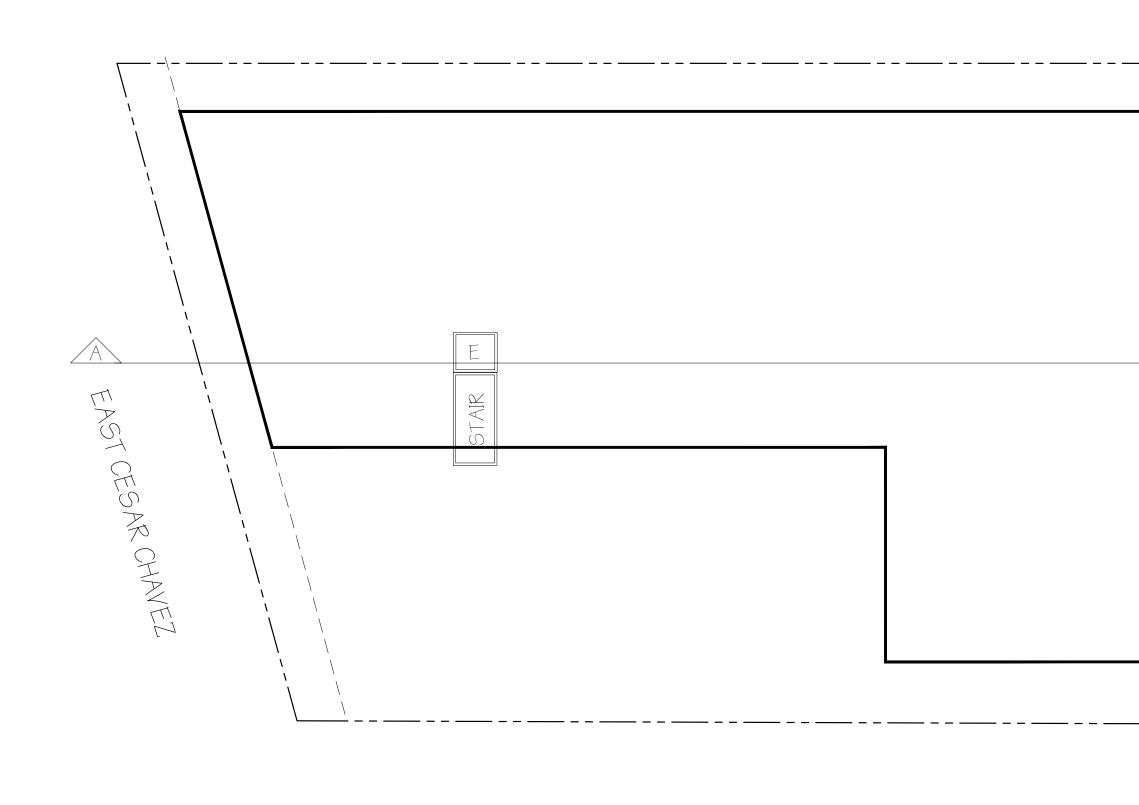

PRESENT ZONING: CS-CO-NP IN THE AIRPORT OVERLAY OUTER ZONE 10' FRONT AND SIDE STREET SETBACK 0' SIDE AND REAR SETBACK 60' BUILDING HEIGHT LIMIT BY ZONING, ANY HEIGHT INCREASE NEEDS COA APPROVAL