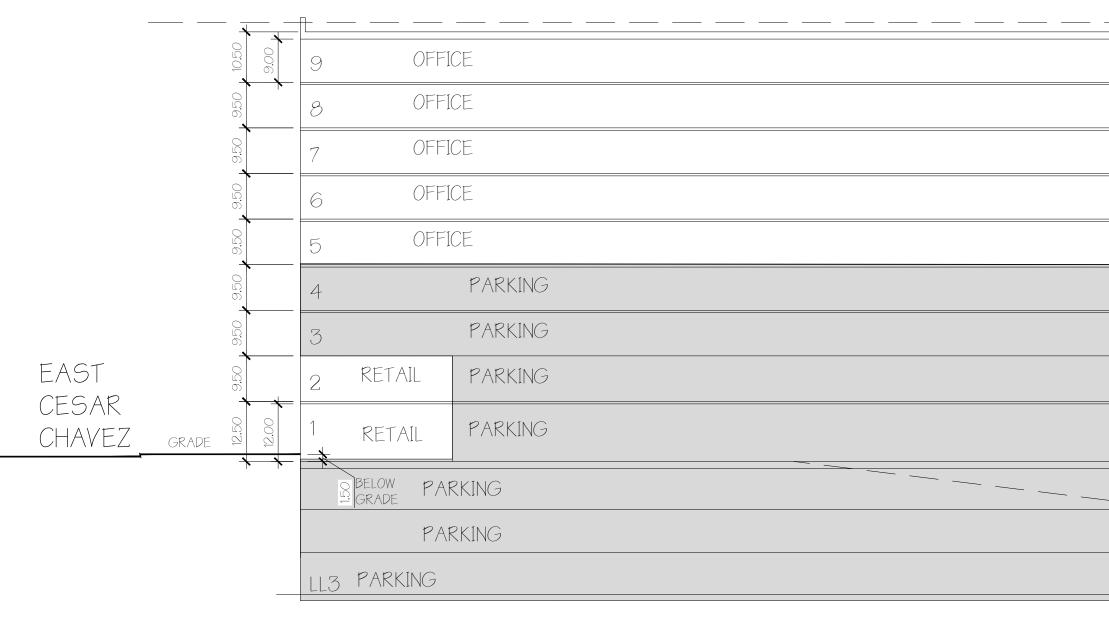

5th LEVEL

| GROSS SQU | ARE FOOTAGE |      |          |
|-----------|-------------|------|----------|
| LEVEL     | TYPE        | SF   | Total SF |
| 1         | RETAIL      | 6191 | 6,191    |
| 2         | RETAIL      | 6191 | 6,191    |
| 3         | PARKING     |      | 0        |
| 4         | PARKING     |      | 0        |
| 5         | OFFICE      |      | 43,000   |
| 6         | OFFICE      |      | 43,000   |
| 7         | OFFICE      |      | 43,000   |
| 8         | OFFICE      |      | 43,000   |
| 9         | OFFICE      |      | 43,000   |
| TOTAL     | 0           |      | 227,382  |

PRESENT ZONING: CS-CO-NP IN THE AIRPORT OVERLAY OUTER ZONE 10' FRONT AND SIDE STREET SETBACK

0' SIDE AND REAR SETBACK

60' BUILDING HEIGHT LIMIT BY ZONING, ANY HEIGHT INCREASE NEEDS COA APPROVAL 90' HEIGHT LIMIT NEEDED FOR THIS LAYOUT