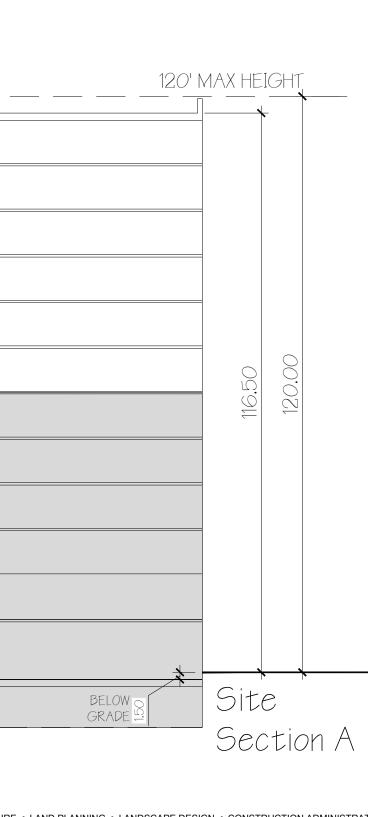

|          |         |
|------------------|----------|----------|---------|
| TYPE             | QUANTITY | RATIO    | PARKING |
| RETAIL/OFF       | 270,382  | 1/275 SF | 983     |
|                  |          |          | 0       |
|                  |          |          | 0       |
| TOTAL            | 270382   |          | 983     |
|                  |          |          |         |



PRESENT ZONING: CS-CO-NP IN THE AIRPORT OVERLAY OUTER ZONE 10' FRONT AND SIDE STREET SETBACK

0' SIDE AND REAR SETBACK 60' BUILDING HEIGHT LIMIT BY ZONING, ANY HEIGHT INCREASE NEEDS COA APPROVAL 120' HEIGHT LIMIT NEEDED FOR THIS LAYOUT





THIS IS A CONCEPT SITE PLAN TO DETERMINE POTENTIAL DEVELOPMENT YIELD BASED ON THE APPROVAL OF ZONING MODIFICATIONS AS LISTED ON THESE PLANS. CONCEPTUAL







# 160' 4822

|