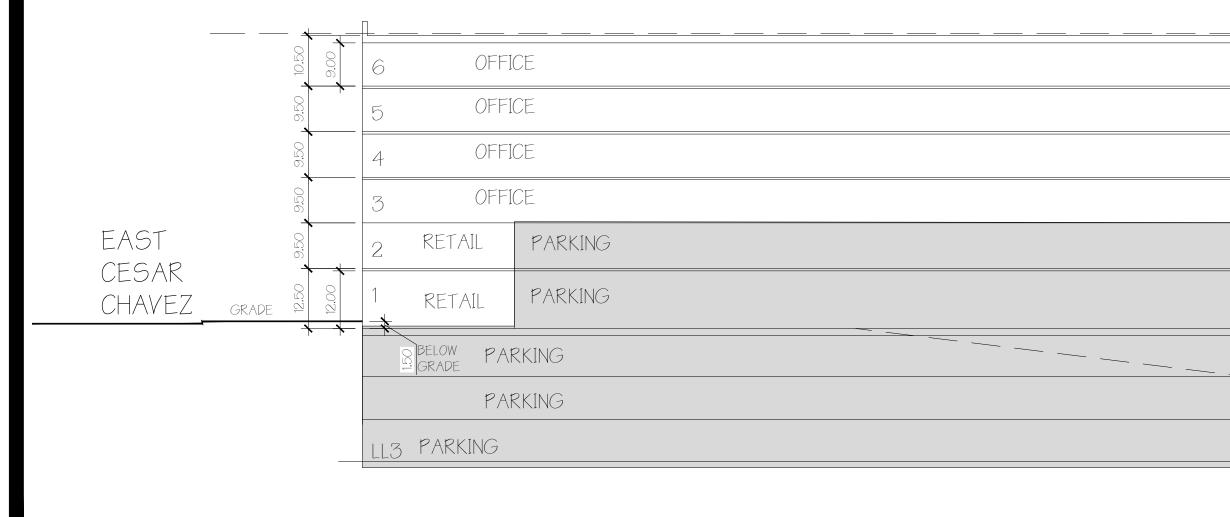

3rd LEVEL

| GROSS SQU | GROSS SQUARE FOOTAGE |      |          |  |  |
|-----------|----------------------|------|----------|--|--|
| LEVEL     | TYPE                 | SF   | Total SF |  |  |
| 1         | RETAIL               | 6191 | 6,191    |  |  |
| 2         | RETAIL               | 6191 | 6,191    |  |  |
| 3         | OFFICE               |      | 43,000   |  |  |
| 4         | OFFICE               |      | 43,000   |  |  |
| 5         | OFFICE               |      | 43,000   |  |  |
| 6         | OFFICE               |      | 43,000   |  |  |
| TOTAL     | 0                    |      | 184,382  |  |  |
|           |                      |      |          |  |  |

PRESENT ZONING: CS-CO-NP IN THE AIRPORT OVERLAY OUTER ZONE 10' FRONT AND SIDE STREET SETBACK 0' SIDE AND REAR SETBACK 60' BUILDING HEIGHT LIMIT BY ZONING, ANY HEIGHT INCREASE NEEDS COA APPROVAL