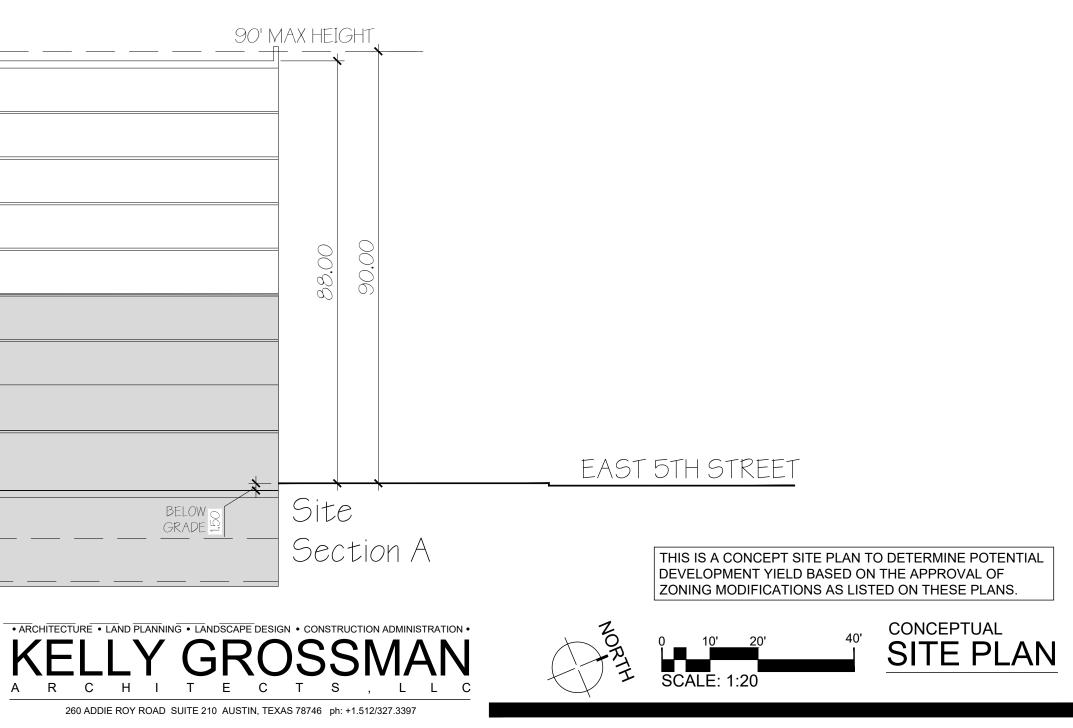

Site Section A

THIS IS A CONCEPT SITE PLAN TO DETERMINE POTENTIAL DEVELOPMENT YIELD BASED ON THE APPROVAL OF ZONING MODIFICATIONS AS LISTED ON THESE PLANS. CONCEPTUAL