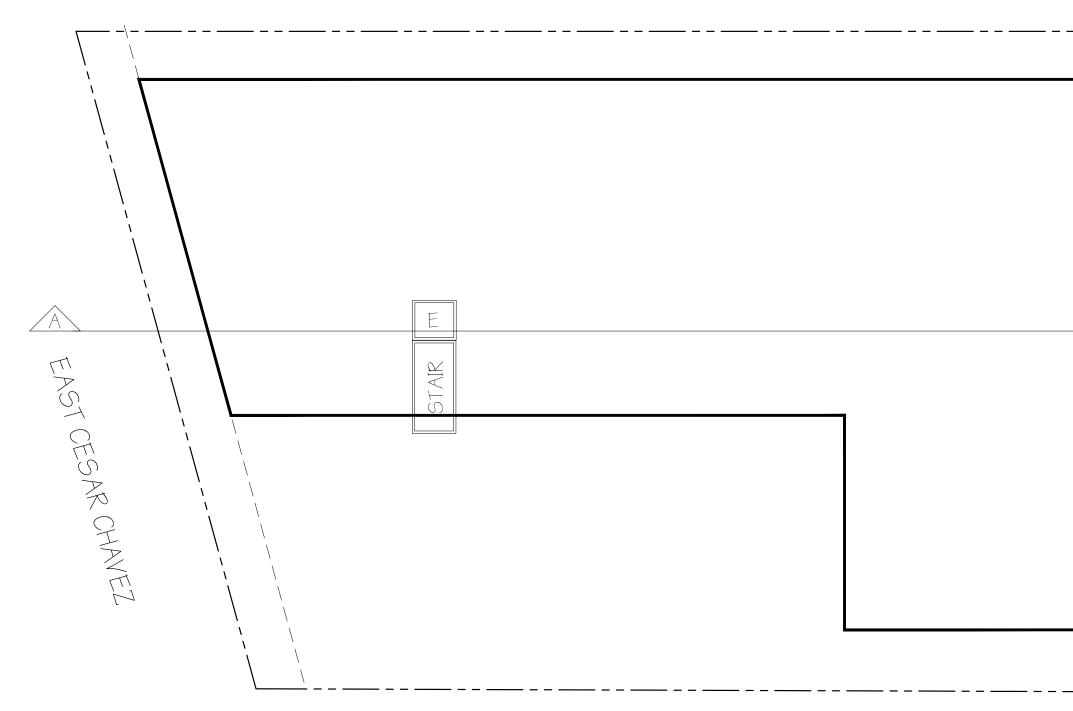

## **90' HEIGHT LIMIT 4822 EAST CESAR CHAVEZ** AUSTIN, TX

| OFFICE                  |                 |
|-------------------------|-----------------|
| OFFICE<br>43000 SF      |                 |
|                         |                 |
|                         |                 |
|                         |                 |
|                         |                 |
|                         |                 |
|                         |                 |
|                         |                 |
|                         |                 |
|                         |                 |
|                         |                 |
|                         |                 |
|                         |                 |
|                         |                 |
|                         |                 |
|                         |                 |
|                         |                 |
|                         |                 |
|                         |                 |
|                         |                 |
| PARKING RAMP UNDER DECK |                 |
|                         |                 |
|                         |                 |
|                         | <u>-</u><br>A R |

PRESENT ZONING: CS-CO-NP IN THE AIRPORT OVERLAY OUTER ZONE 10' FRONT AND SIDE STREET SETBACK

0' SIDE AND REAR SETBACK

60' BUILDING HEIGHT LIMIT BY ZONING, ANY HEIGHT INCREASE NEEDS COA APPROVAL 90' HEIGHT LIMIT NEEDED FOR THIS LAYOUT